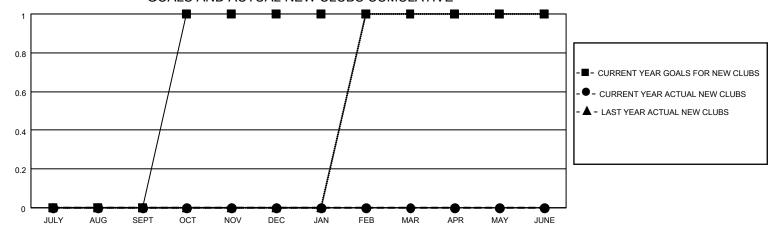

### GOALS AND ACTUAL NEW CLUBS CUMULATIVE

## District 310 C

| Clubs                 |               |           |               | Members               |                       |                         |                                                    |
|-----------------------|---------------|-----------|---------------|-----------------------|-----------------------|-------------------------|----------------------------------------------------|
| RESULTS FOR 2021-2022 |               |           |               | RESULTS FOR 2021-2022 |                       |                         |                                                    |
| QUARTER               | NEW CLUB GOAL | NEW CLUBS | DROPPED CLUBS | QUARTER MEMB          | ER GROWTH NET<br>GOAL | MEMBER GROWTH<br>ACTUAL | DROPPED<br>MEMBERS ACTUAL<br>(including transfers) |
| JULY/AUG/SEPT         | 0             | 0         | 0             | JULY/AUG/SEPT         | 0                     | 20                      | 28                                                 |
| OCT/NOV/DEC           | 1             | 0         | 1             | OCT/NOV/DEC           | 20                    | 16                      | 108                                                |
| JAN/FEB/MAR           | 0             | 0         | 0             | JAN/FEB/MAR           | 0                     | 22                      | 10                                                 |
| APR/MAY/JUNE          | 0             | 0         | 0             | APR/MAY/JUNE          | 10                    | 0                       | 0                                                  |