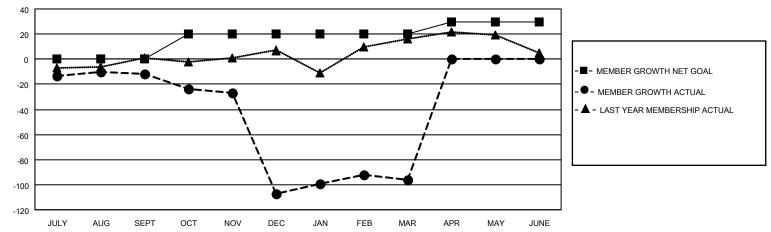

## GOALS AND ACTUAL MEMBERS CUMULATIVE

| DROPPED CLUBS: 1 |     | 18 CLUBS OF 47 ADDED 1 OR<br>MORE NEW MEMBERS | GENDER DISTRIBUTION                |              |  |
|------------------|-----|-----------------------------------------------|------------------------------------|--------------|--|
|                  |     | MORE NEW MEMBERS                              | MALE                               | 681 (52.95%) |  |
|                  |     |                                               | FEMALE 605 (47.05%)                |              |  |
| DROPPED MEMBERS  |     |                                               | NON BINARY                         | 0 (0.00%)    |  |
| DECEACED         | 7   |                                               | PREFER NOT TO ANSWER               | 0 (0.00%)    |  |
| DECEASED         | /   |                                               |                                    |              |  |
| CLUB CANCELLED   | 25  | CLICK HERE FOR CUMULATIVE                     | TOTAL FAMILY UNIT MEMBERS 82       |              |  |
| OTHER            | 114 | MEMBERSHIP DATA                               |                                    |              |  |
| TOTAL            | 146 |                                               | FAMILY MEMBERS PAYING HALF DUES 43 |              |  |
|                  |     |                                               |                                    |              |  |

## District 310 C

| Clubs                 |               |           |               | Members               |                       |                         |                                                    |
|-----------------------|---------------|-----------|---------------|-----------------------|-----------------------|-------------------------|----------------------------------------------------|
| RESULTS FOR 2021-2022 |               |           |               | RESULTS FOR 2021-2022 |                       |                         |                                                    |
| QUARTER               | NEW CLUB GOAL | NEW CLUBS | DROPPED CLUBS | QUARTER MEMB          | ER GROWTH NET<br>GOAL | MEMBER GROWTH<br>ACTUAL | DROPPED<br>MEMBERS ACTUAL<br>(including transfers) |
| JULY/AUG/SEPT         | 0             | 0         | 0             | JULY/AUG/SEPT         | 0                     | 20                      | 28                                                 |
| OCT/NOV/DEC           | 1             | 0         | 1             | OCT/NOV/DEC           | 20                    | 16                      | 108                                                |
| JAN/FEB/MAR           | 0             | 0         | 0             | JAN/FEB/MAR           | 0                     | 22                      | 10                                                 |
| APR/MAY/JUNE          | 0             | 0         | 0             | APR/MAY/JUNE          | 10                    | 0                       | 0                                                  |